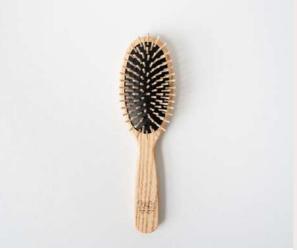

more environmentally friendly materials to maintain current high performance while reducing environmental impact.



TEK products have always been welcomed with great enthusiasm abroad, where the Made in Italy label is a guarantee of high quality and beauty. TEK, present in more than 80 countries located on five continents, is distributed through its e-commerce and at specialized outlets such as: Professional hairdressers Perfumeries

Bio-profumeries Herbalist shops Pharmacies Concept stores Spas & Beauty Salons





### NATURAL LINE

Hair brushes and combs made of FSC® 100% certified ash wood, handfinished and polished before being treated with linseed oil. The teeth of the brushes, made from FSC® 100% hornbeam wood, rest on a pneumatic backing of pure natural rubber



# BEST SELLER





### BIG OVAL BRUSH WITH SHORT TOOTH

IDEAL FOR: ALL KIND OF HAIR

1520 - 03





### COMB WITH HANDLE AND WIDE TEETH

**IDEAL FOR::** APPLYING CREAMS AND CONDITIONERS WHILE WASHING HAIR

#### LARGE RECTANGULAR BRUSH WITH LONG TOOTH

IDEAL FOR: LONG, VERY LONG, THICK, STRAIGHT HAIR

1021 - 03































#### PURE NATURAL BRISTLE BRUSH

IDEAL FOR: BABY AND TODDLER

7180-03





BABY BRUSH WITH SHORT TOOTH

**IDEAL FOR:** BABY AND TODDLER



# STYLING



The high performance of CERAMIK ANTIBACTERIC OXY professional brushes, with oxygen roller treatment and made of antibacterial bristle, combines the elegance of FSC® 100% certified ash wood treated with linseed oil and vegetable carnauba wax















um

K HAND MADE

## COLORED LINE

100

A GHAND MARKE

mmmmm

Color