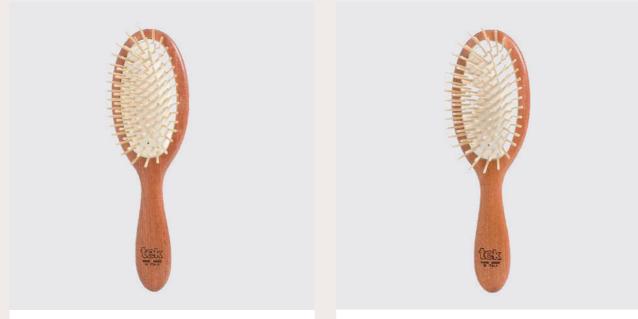

TEETH

**IDEAL FOR:** CREATE WAVES AND EFFECTS FOR HAIR STYLING

1120 - 05





### OVANGKOL LINE

Ovangkol's wooden brushes are timeless elegance with a vintage touch that verges on perfection, a tribute to traditional craftsmanship and timeless beauty, also featuring the ergonomic handle and precious gold plaque











#### **BIG OVAL BRUSH WITH** SHORT TEETH

**IDEAL FOR: ALL KIND OF HAIR** 

1520 - 07





#### **RECTANGULAR BRUSH WITH** SHORT TEETH

**IDEAL FOR: SHORT HAIR AND/OR MEN** 





#### LARGE REMOVABLE BRUSH WITH SHORT TEETH

**IDEAL FOR: CREATE WAVES AND EFFECTS FOR** HAIR STYLING

1120 - 07



## MAHOGANY LINE

Always with respect for the environment, Tek uses a variety of materials for the elegant Luxury series including 100% FSC-certified Mahogany wood

## MAHOGANY



OVAL MP SHORT TEETH BRUSH

IDEAL FOR: ALL KIND OF HAIRI

5020 - 08



### OVAL MP LONG-TEETH BRUSH

IDEAL FOR: LONG AND THICK HAIR 5021 - 08





MP OVAL BRUSH VEGAN BRISTLES

IDEAL FOR: GIVE VOLUME AND EXTENSIONS

5070 - 08





IDEAL FOR: HAIRSTYLES AND PONYTAIL





VE

## KALEIDO LINE

An exclusive line made of kaleido wood, an ultrasonically stained and reassembled ply wood that is 100% FSC® certified. The dyes used by Tek are all of vegetable origin, non-toxic and hypoallergenic



CALEIDO





**BIG OVAL BRUSH** 

8 021293 059706





















## VEGAN BRISTLES

TEK brushes with vegan bristles are made from 100% FSC-certified ash wood. Given the special ability of vegan bristles to penetrate deep into the hair, these brushes gently detangle the hair while loosening all knot