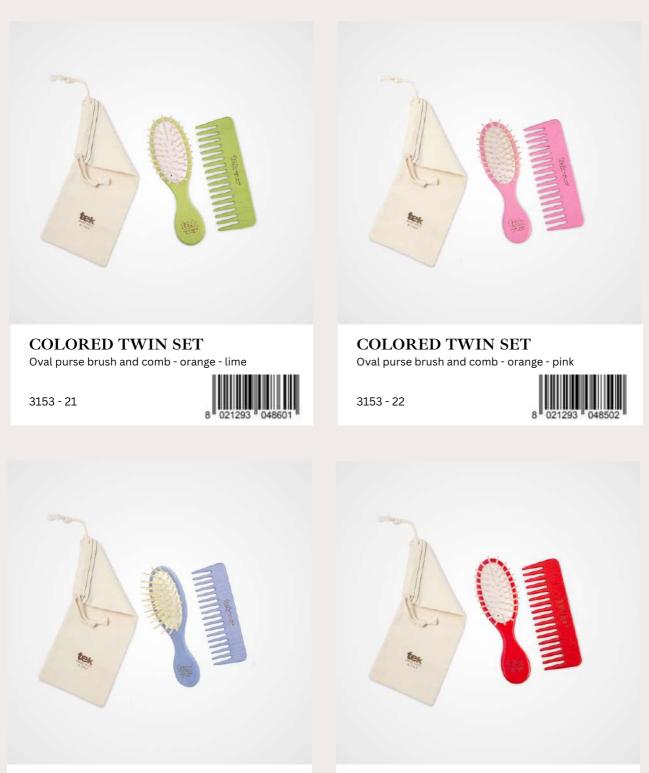

# TWIN SET

The beautiful trousse and coordinating sets offered by TEK always add a youthful and colorful touch. Handmade in Italy, these colorful sets are useful and functional. They are ideal for a nice and always welcome gift!