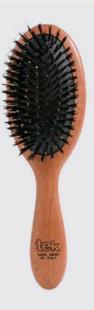

with a vintage touch that verges on perfection, a tribute to traditional craftsmanship and timeless beauty, also featuring the ergonomic handle and precious gold plaque











#### **BIG OVAL BRUSH WITH** SHORT TEETH

**IDEAL FOR: ALL KIND OF HAIR** 

1520 - 07





#### **RECTANGULAR BRUSH WITH** SHORT TEETH

**IDEAL FOR: SHORT HAIR AND/OR MEN** 





#### LARGE REMOVABLE BRUSH WITH SHORT TEETH

**IDEAL FOR: CREATE WAVES AND EFFECTS FOR** HAIR STYLING

1120 - 07



## MAHOGANY LINE

Always with respect for the environment, Tek uses a variety of materials for the elegant Luxury series including 100% FSC-certified Mahogany wood

## MAHOGANY



OVAL MP SHORT TEETH BRUSH

IDEAL FOR: ALL KIND OF HAIRI

5020 - 08



### OVAL MP LONG-TEETH BRUSH

IDEAL FOR: LONG AND THICK HAIR 5021 - 08





MP OVAL BRUSH VEGAN BRISTLES

IDEAL FOR: GIVE VOLUME AND EXTENSIONS

5070 - 08





IDEAL FOR: HAIRSTYLES AND PONYTAIL





VE

## KALEIDO LINE

An exclusive line made of kaleido wood, an ultrasonically stained and reassembled ply wood that is 100% FSC® certified. The dyes used by Tek are all of vegetable origin, non-toxic and hypoallergenic



CALEIDO





**BIG OVAL BRUSH** 

8 021293 059706





















## VEGAN BRISTLES

TEK brushes with vegan bristles are made from 100% FSC-certified ash wood. Given the special ability of vegan bristles to penetrate deep into the hair, these brushes gently detangle the hair while loosening all knots and giving extreme shine and volume. They are suitable for fine or sparse hair and are particularly good for extensions

# VEGAN BRISTLES





#