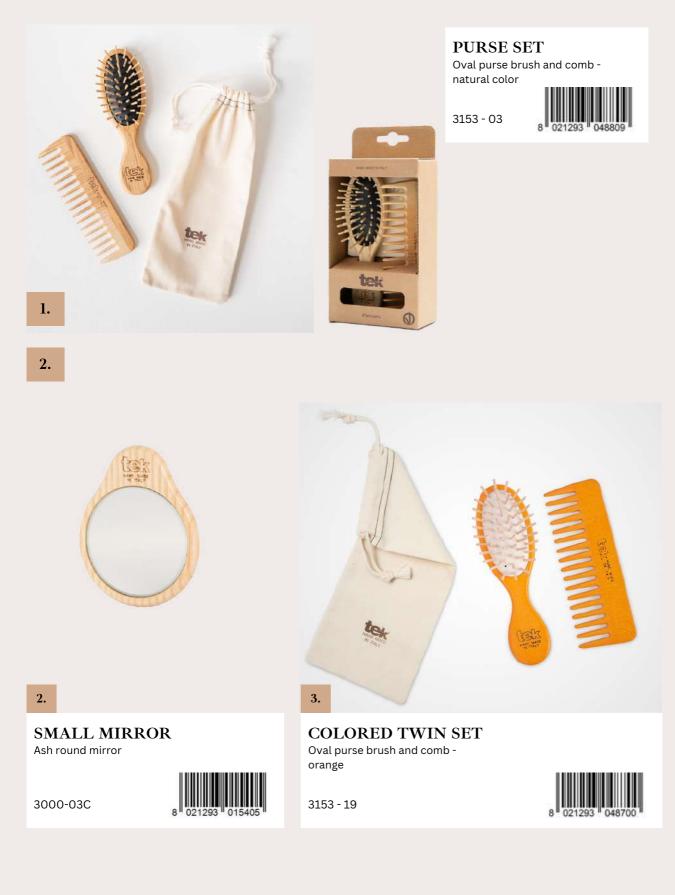

# TWIN SET

The beautiful trousse and coordinating sets offered by TEK always add a youthful and colorful touch. Handmade in Italy, these colorful sets are useful and functional. They are ideal for a nice and always welcome gift!