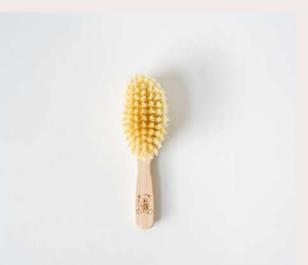

s, is distributed through its e-commerce and at specialized outlets such as: Professional hairdressers Perfumeries

Bio-profumeries Herbalist shops Pharmacies Concept stores Spas & Beauty Salons





### NATURAL LINE

Hair brushes and combs made of FSC® 100% certified ash wood, handfinished and polished before being treated with linseed oil. The teeth of the brushes, made from FSC® 100% hornbeam wood, rest on a pneumatic backing of pure natural rubber



# BEST SELLER





### BIG OVAL BRUSH WITH SHORT TOOTH

IDEAL FOR: ALL KIND OF HAIR

1520 - 03





### COMB WITH HANDLE AND WIDE TEETH

**IDEAL FOR::** APPLYING CREAMS AND CONDITIONERS WHILE WASHING HAIR

#### LARGE RECTANGULAR BRUSH WITH LONG TOOTH

IDEAL FOR: LONG, VERY LONG, THICK, STRAIGHT HAIR

1021 - 03































#### PURE NATURAL BRISTLE BRUSH

IDEAL FOR: BABY AND TODDLER

7180-03





BABY BRUSH WITH SHORT TOOTH

**IDEAL FOR:** BABY AND TODDLER



# STYLING



The high performance of CERAMIK ANTIBACTERIC OXY professional brushes, with oxygen roller treatment and made of antibacterial bristle, combines the elegance of FSC® 100% certified ash wood treated with linseed oil and vegetable carnauba wax















um

K HAND MADE

## COLORED LINE

100

A GHAND MARKE

mmmmm

Colored hair brushes and combs, pretty to see and perfect to use for your daily hair care. They are natural and longlasting, made with solvent-free and water resistant colors.











# TWIN SET

The beautiful trousse and coordinating sets offered by TEK always add a youthful and colorful touch. Handmade in Italy, these colo