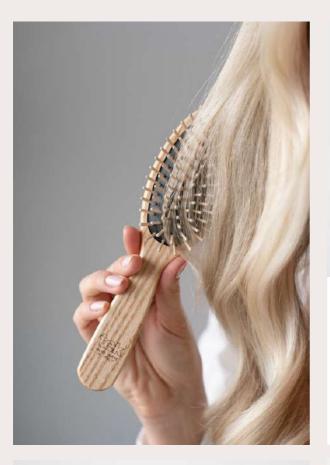

The use of wood to make the handle and teeth allows hair to be combed without tearing or damaging it and avoids electrifying it.

The choice of natural rubber to support the wooden pins also allows for soft and comfortable brushing, scalp massage and thus reactivation of blood circulation, strengthening the hair bulbs.

Teeth made of wood, unlike plastic, are perfectly turned and polished therefore without any imperfections that could damage the hair.

Our goal is to continue the search for more and more environmentally friendly materials to maintain current high performance while reducing environmental impact.