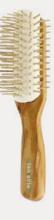

### NATURAL LINE

Hair brushes and combs made of FSC® 100% certified ash wood, handfinished and polished before being treated with linseed oil. The teeth of the brushes, made from FSC® 100% hornbeam wood, rest on a pneumatic backing of pure natural rubber

#### LARGE RECTANGULAR BRUSH WITH LONG TOOTH

IDEAL FOR: LONG, VERY LONG, THICK, STRAIGHT HAIR

1021 - 03