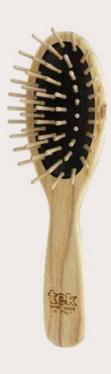

### NATURAL LINE

Hair brushes and combs made of FSC® 100% certified ash wood, handfinished and polished before being treated with linseed oil. The teeth of the brushes, made from FSC® 100% hornbeam wood, rest on a pneumatic backing of pure natural rubber