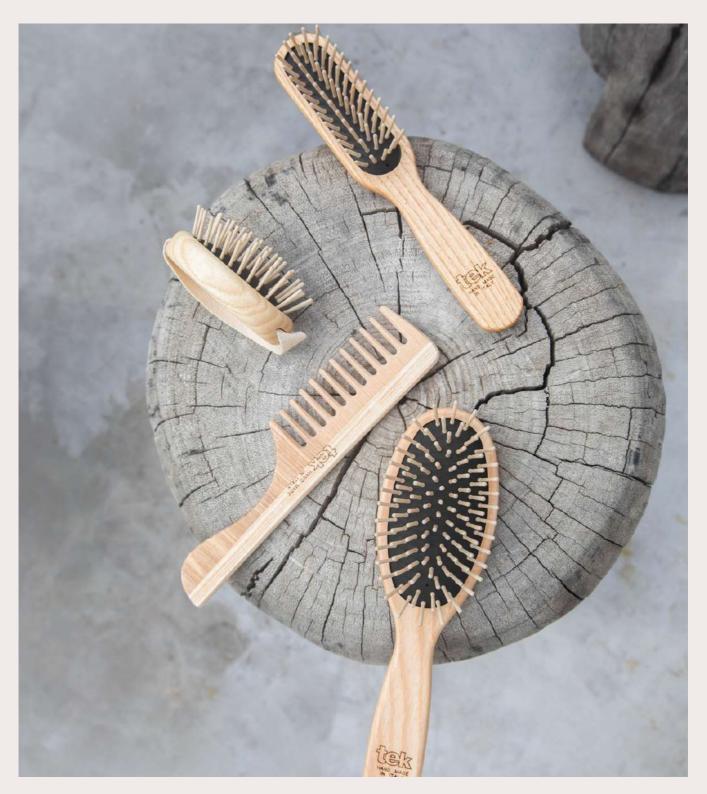

### NATURAL LINE

Hair brushes and combs made of FSC® 100% certified ash wood, handfinished and polished before being treated with linseed oil. The teeth of the brushes, made from FSC® 100% hornbeam wood, rest on a pneumatic backing of pure natural rubber