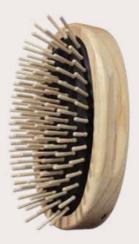

### NATURAL LINE

Hair brushes and combs made of FSC® 100% certified ash wood, handfinished and polished before being treated with linseed oil. The teeth of the brushes, made from FSC® 100% hornbeam wood, rest on a pneumatic backing of pure natural rubber