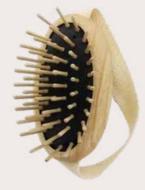

### NATURAL LINE

Hair brushes and combs made of FSC® 100% certified ash wood, handfinished and polished before being treated with linseed oil. The teeth of the brushes, made from FSC® 100% hornbeam wood, rest on a pneumatic backing of pure natural rubber