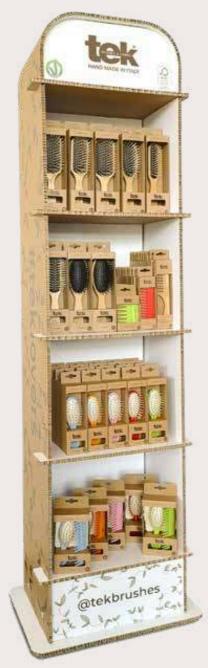

TEK's displays and all packaging are made of natural cardboard made according to the Well Managed Forest, which certifies that the fibers in the paper substrate come from sustainably managed integrated forestry

7000 36 x 26 x H55 cm

7005 52 x 36 x H175 cm