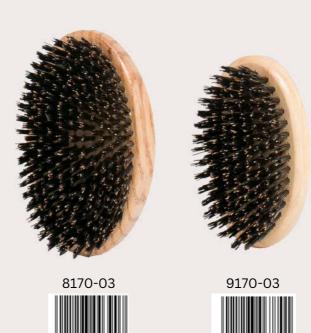

#### PURE NATURAL BRISTLE BRUSH

IDEAL FOR: BABY AND TODDLER

7180-03

BABY BRUSH WITH SHORT TOOTH

**IDEAL FOR:** BABY AND TODDLER