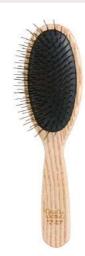

#### PURE NATURAL BRISTLE BRUSH

IDEAL FOR: BABY AND TODDLER

7180-03

BABY BRUSH WITH SHORT TOOTH

**IDEAL FOR:** BABY AND TODDLER