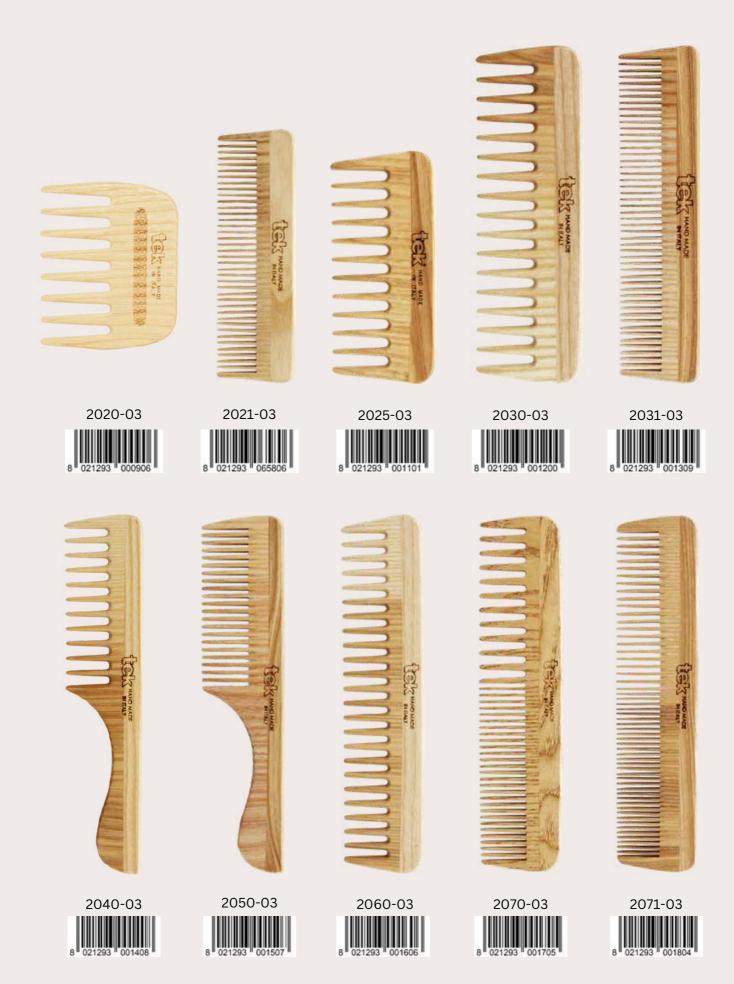

### NATURAL LINE

Hair brushes and combs made of FSC® 100% certified ash wood, handfinished and polished before being treated with linseed oil. The teeth of the brushes, made from FSC® 100% hornbeam wood, rest on a pneumatic backing of pure natural rubber