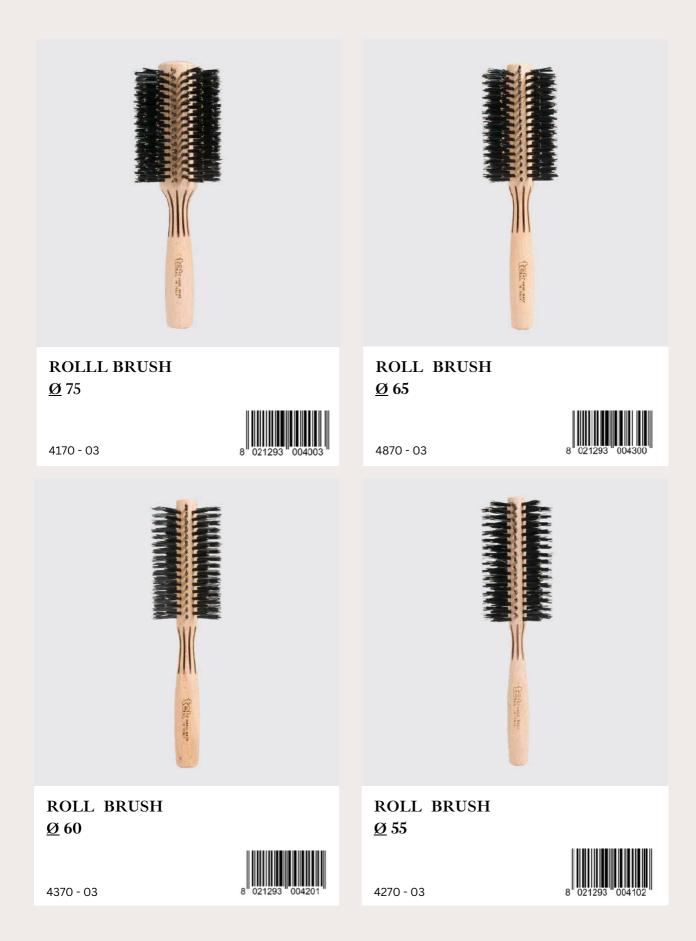

### NATURAL LINE

Hair brushes and combs made of FSC® 100% certified ash wood, handfinished and polished before being treated with linseed oil. The teeth of the brushes, made from FSC® 100% hornbeam wood, rest on a pneumatic backing of pure natural rubber