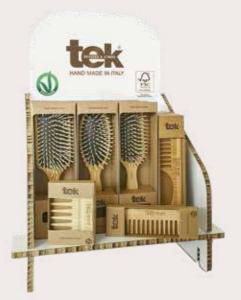

TEK's displays and all packaging are made of natural cardboard made according to the Well Managed Forest, which certifies that the fibers in the paper substrate come from sustainably managed integrated forestry

7000 36 x 26 x H55 cm

7005 52 x 36 x H175 cm