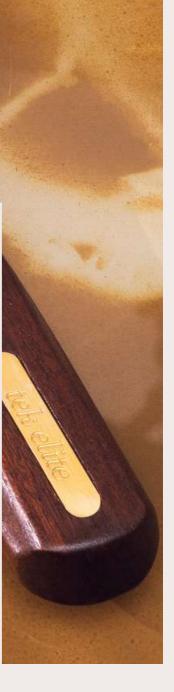

# OLIVE LINE

HAND MADE

Natural olive wood line. TEK after a long research has chosen olive, one of the most valuable woods, to create a line of extremely elegant and refined brushes, characterized by the ergonomic handle and the precious golden plaque

### OVANGKOL LINE

Ovangkol's wooden brushes are timeless elegance with a vintage touch that verges on perfection, a tribute to traditional craftsmanship and timeless beauty, also featuring the ergonomic handle and precious gold plaque