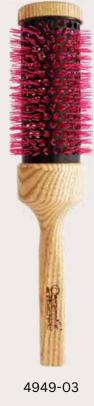

### NATURAL LINE

Hair brushes and combs made of FSC® 100% certified ash wood, handfinished and polished before being treated with linseed oil. The teeth of the brushes, made from FSC® 100% hornbeam wood, rest on a pneumatic backing of pure natural rubber