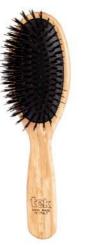

OR: HAIRSTYLES AND PONYTAIL





VE

## KALEIDO LINE

An exclusive line made of kaleido wood, an ultrasonically stained and reassembled ply wood that is 100% FSC® certified. The dyes used by Tek are all of vegetable origin, non-toxic and hypoallergenic



CALEIDO





**BIG OVAL BRUSH** 

8 021293 059706





















## VEGAN BRISTLES

TEK brushes with vegan bristles are made from 100% FSC-certified ash wood. Given the special ability of vegan bristles to penetrate deep into the hair, these brushes gently detangle the hair while loosening all knots and giving extreme shine and volume. They are suitable for fine or sparse hair and are particularly good for extensions

# VEGAN BRISTLES





### BIG OVAL BRUSH WITH ECO-BOAR BRISTLES

IDEAL FOR: FINE HAIR AND GIVE VOLUME

1570 - 03





#### BIG OVAL BRUSH WITH ECO-BOAR BRISTLES AND NYLON

**IDEAL FOR: HAIRSTYLES** 





### DETANGLER BIG OVAL BRUSH

**IDEAL FOR:** EASILY DETANGLE DRY OR WET HAIR WITHOUT BREAKING IT

1578 - 03



## VEGAN BRISTLES











## VEGAN BRISTLES





TEK body brushes are made only from natural and biodegradable elements. They are available in two versions: tampico fiber and natural bristles. The "Tampico" fiber (stiff) is made from the leaves of the Mexican Agave tree: it is ideal for deep removal of skin impurities and dead skin cells. Natural bristle (soft) is particularly suitable for gentle massage and sensitive skin







TEK's displays and all packaging are made of natural cardboard made according to the Well Managed Forest, which certifies that the fibers in the paper substrate com