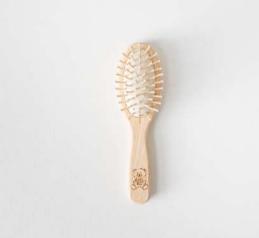

### COMB WITH HANDLE AND WIDE TEETH

**IDEAL FOR::** APPLYING CREAMS AND CONDITIONERS WHILE WASHING HAIR