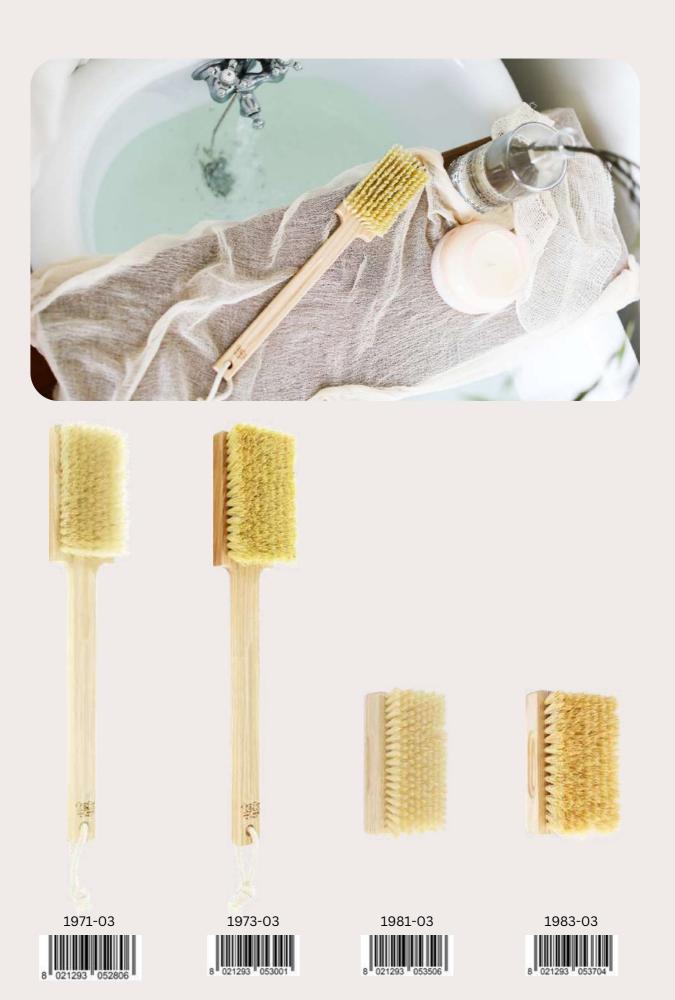

## VEGAN BRISTLES

TEK body brushes are made only from natural and biodegradable elements. They are available in two versions: tampico fiber and natural bristles. The "Tampico" fiber (stiff) is made from the leaves of the Mexican Agave tree: it is ideal for deep removal of skin impurities and dead skin cells. Natural bristle (soft) is particularly suitable for gentle massage and sensitive skin