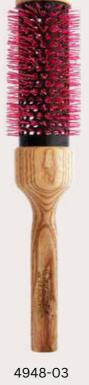

### NATURAL LINE

Hair brushes and combs made of FSC® 100% certified ash wood, handfinished and polished before being treated with linseed oil. The teeth of the brushes, made from FSC® 100% hornbeam wood, rest on a pneumatic backing of pure natural rubber