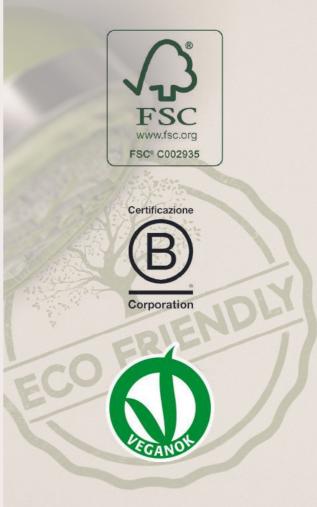

TEK products are certified by FSC<sup>®</sup>, Forest Stewardship Council<sup>®</sup>, a label that identifies products that contain wood from forests that are managed properly and responsibly according to strict environmental, social and economic standards. In March 2017, TEK added the prestigious B Corp<sup>®</sup> certification and in 2018 the VeganOk one.