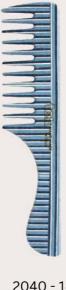

### COMB WITH HANDLE AND WIDE TEETH

**IDEAL FOR::** APPLYING CREAMS AND CONDITIONERS WHILE WASHING HAIR