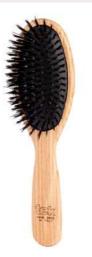

MP OVAL BRUSH VEGAN BRISTLES

IDEAL FOR: GIVE VOLUME AND EXTENSIONS

5070 - 08





IDEAL FOR: HAIRSTYLES AND PONYTAIL





VE

## KALEIDO LINE

An exclusive line made of kaleido wood, an ultrasonically stained and reassembled ply wood that is 100% FSC® certified. The dyes used by Tek are all of vegetable origin, non-toxic and hypoallergenic



CALEIDO





**BIG OVAL BRUSH** 

8 021293 059706





















## VEGAN BRISTLES

TEK brushes with vegan bristles are made from 100% FSC-certified ash wood. Given the special ability of vegan bristles to penetrate deep into the hair, these brushes gently detangle the hair while loosening all knots and giving extreme shine and volume. They are suitable for fine or sparse hair and are particularly good for extensions

# VEGAN BRISTLES





### BIG OVAL BRUSH WITH ECO-BOAR BRISTLES

IDEAL FOR: FINE HAIR AND GIVE VOLUME

1570 - 03





#### BIG OVAL BRUSH WITH ECO-BOAR BRISTLES AND NYLON

**IDEAL FOR: HAIRSTYLES** 





### DETANGLER BIG OVAL BRUSH

**IDEAL FOR:** EASILY DETANGLE DRY OR WET HAIR WITHOUT BREAKING IT

1578 - 03



## VEGAN BRISTLES











## VEGAN BRISTLES





TEK body brushes are made only from natural and biodegradable elements. They are available in two versions: tampico fiber and natural bristles. The "Tampico" fiber (stiff) is made from the leaves of the Mexican Agave tree: it is ideal for deep removal of skin impurities and dead skin cells. Natural bristle (soft) is particularly suitable for gentle massage and sensitive skin







TEK's displays and all packaging are made of natural cardboard made