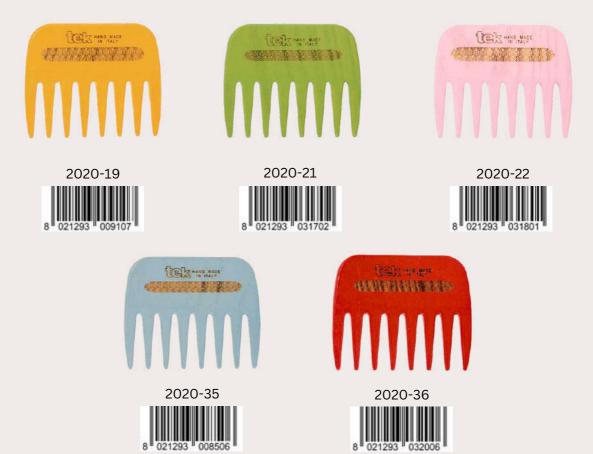

## COLORED LINE

100

A GHAND MARKE

mmmmm

Colored hair brushes and combs, pretty to see and perfect to use for your daily hair care. They are natural and longlasting, made with solvent-free and water resistant colors.