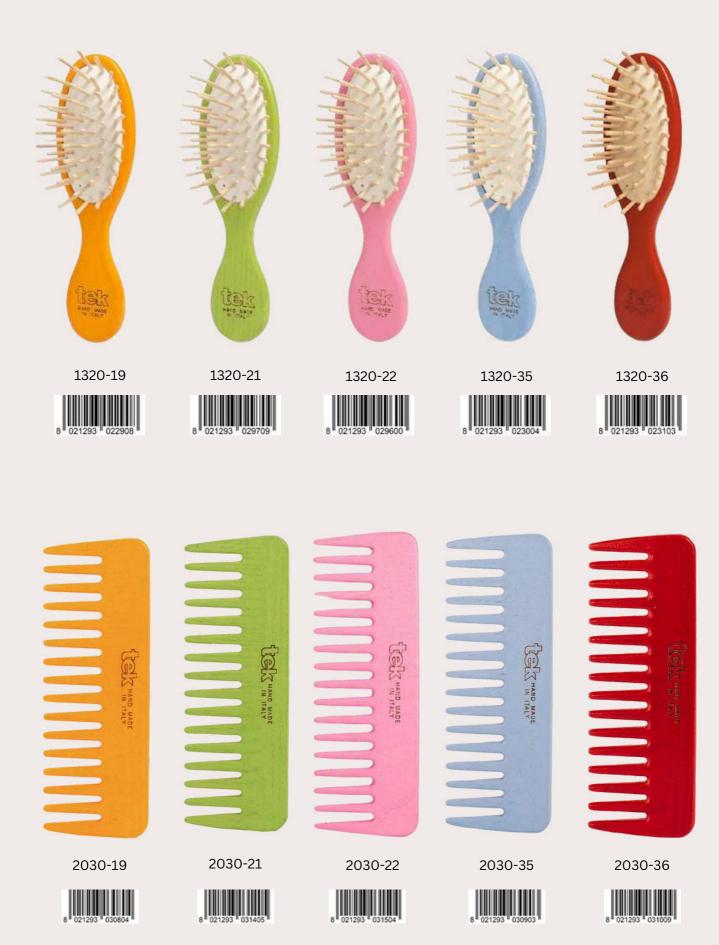

## COLORED LINE

100

A GHAND MARKE

mmmmm

Colored hair brushes and combs, pretty to see and perfect to use for your daily hair care. They are natural and longlasting, made with solvent-free and water resistant colors.