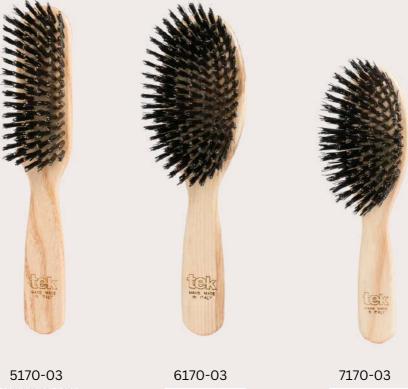

## VEGAN BRISTLES

TEK brushes with vegan bristles are made from 100% FSC-certified ash wood. Given the special ability of vegan bristles to penetrate deep into the hair, these brushes gently detangle the hair while loosening all knots and giving extreme shine and volume. They are suitable for fine or sparse hair and are particularly good for extensions

# VEGAN BRISTLES

### BIG OVAL BRUSH WITH ECO-BOAR BRISTLES

IDEAL FOR: FINE HAIR AND GIVE VOLUME

1570 - 03

#### BIG OVAL BRUSH WITH ECO-BOAR BRISTLES AND NYLON

**IDEAL FOR: HAIRSTYLES** 

### DETANGLER BIG OVAL BRUSH

**IDEAL FOR:** EASILY DETANGLE DRY OR WET HAIR WITHOUT BREAKING IT

1578 - 03