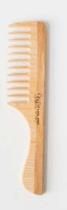

### COMB WITH HANDLE AND WIDE TEETH

**IDEAL FOR::** APPLYING CREAMS AND CONDITIONERS WHILE WASHING HAIR