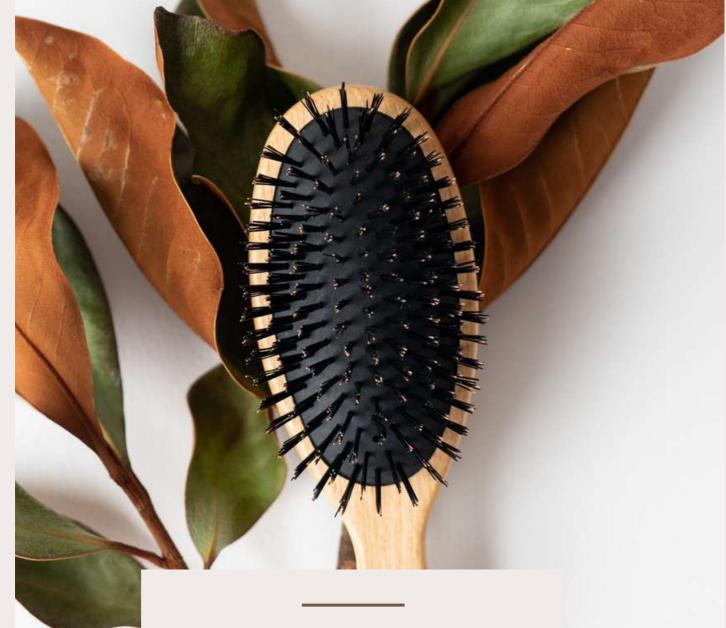

#### THE PROPERTIES OF TEK BRUSHES

They massage the skin They are antistatic They reactivate blood circulation They strengthen the hair bulbs They absorb excess sebum and impurities deposited on the hair They are hypoallergenic

The use of wood to make the handle and teeth allows hair to be combed without tearing or damaging it and avoids electrifying it.

The choice of natural rubber to support the wooden pins also allows for soft and comfortable brushing, scalp massage and thus reactivation of blood circulation, strengthening the hair bulbs.

Teeth made of wood, unlike plastic, are perfectly turned and polished therefore without any imperfections that could damage the hair.

Our goal is to continue the search for more and more environmentally friendly materials to maintain current high performance while reducing environmental impact.