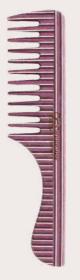

### COMB WITH HANDLE AND WIDE TEETH

**IDEAL FOR::** APPLYING CREAMS AND CONDITIONERS WHILE WASHING HAIR