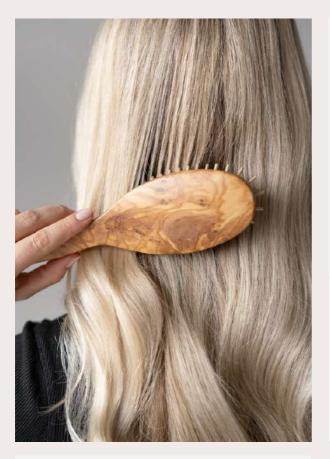

# OLIVE LINE

HAND MADE

Natural olive wood line. TEK after a long research has chosen olive, one of the most valuable woods, to create a line of extremely elegant and refined brushes, characterized by the ergonomic handle and the precious golden plaque

# OLIVE