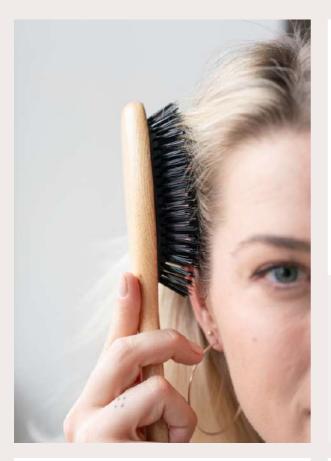

The use of wood to make the handle and teeth allows hair to be combed without tearing or damaging it and avoids electrifying it.

The choice of natural rubber to support the wooden pins also allows for soft and comfortable brushing, scalp massage and thus reactivation of blood circulation, strengthening the hair bulbs.