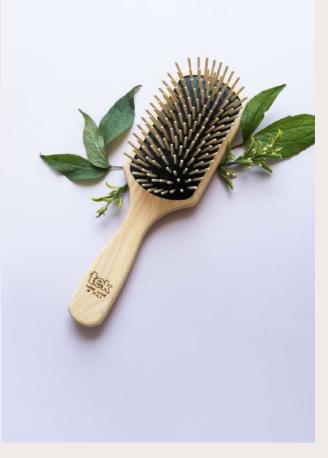

### NATURAL LINE

Hair brushes and combs made of FSC® 100% certified ash wood, handfinished and polished before being treated with linseed oil. The teeth of the brushes, made from FSC® 100% hornbeam wood, rest on a pneumatic backing of pure natural rubber