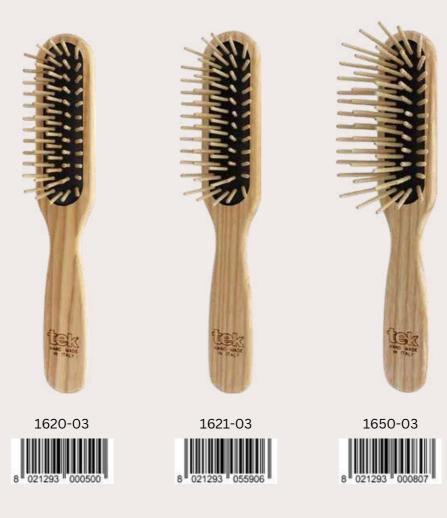

### NATURAL LINE

Hair brushes and combs made of FSC® 100% certified ash wood, handfinished and polished before being treated with linseed oil. The teeth of the brushes, made from FSC® 100% hornbeam wood, rest on a pneumatic backing of pure natural rubber