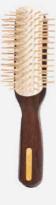

fined brushes, characterized by the ergonomic handle and the precious golden plaque

# OLIVE





### BIG OVAL BRUSH WITH SHORT TEETH

IDEAL FOR: ALL KIND OF HAIR





1520 - 0



### RECTANGULAR BRUSH WITH SHORT TEETH

IDEAL FOR: SHORT HAIR AND/OR MEN





#### LARGE REMOVABLE BRUSH WITH SHORT TEETH

**IDEAL FOR:** CREATE WAVES AND EFFECTS FOR HAIR STYLING

1120 - 05





### OVANGKOL LINE

Ovangkol's wooden brushes are timeless elegance with a vintage touch that verges on perfection, a tribute to traditional craftsmanship and timeless beauty, also featuring the ergonomic handle and precious gold plaque











#### **BIG OVAL BRUSH WITH** SHORT TEETH

**IDEAL FOR: ALL KIND OF HAIR** 

1520 - 07





#### **RECTANGULAR BRUSH WITH** SHORT TEETH

**IDEAL FOR: SHORT HAIR AND/OR MEN** 





#### LARGE REMOVABLE BRUSH WITH SHORT TEETH

**IDEAL FOR: CREATE WAVES AND EFFECTS FOR** HAIR STYLING

1120 - 07



## MAHOGANY LINE

Always with respect for the environment, Tek uses a variety of materials for the elegant Luxury series including 100% FSC-certified Mahogany wood

## MAHOGANY



OVAL MP SHORT TEETH BRUSH

IDEAL FOR: ALL KIND OF HAIRI

5020 - 08



### OVAL MP LONG-TEETH BRUSH

IDEAL FOR: LONG AND THICK HAIR 5021 - 08





MP OVAL BRUSH VEGAN BRISTLES

IDEAL FOR: GIVE VOLUME AND EXTENSIONS

5070 - 08





IDEAL FOR: HAIRSTYLES AND PONYTAIL





VE

## KALEIDO LINE

An exclusive line made of kaleido wood, an ultrasonically stained and reassembled ply wood that is 100% FSC® certified. The dyes used by Tek are all of vegetable origin, non-toxic and hypoallergenic



CALEIDO