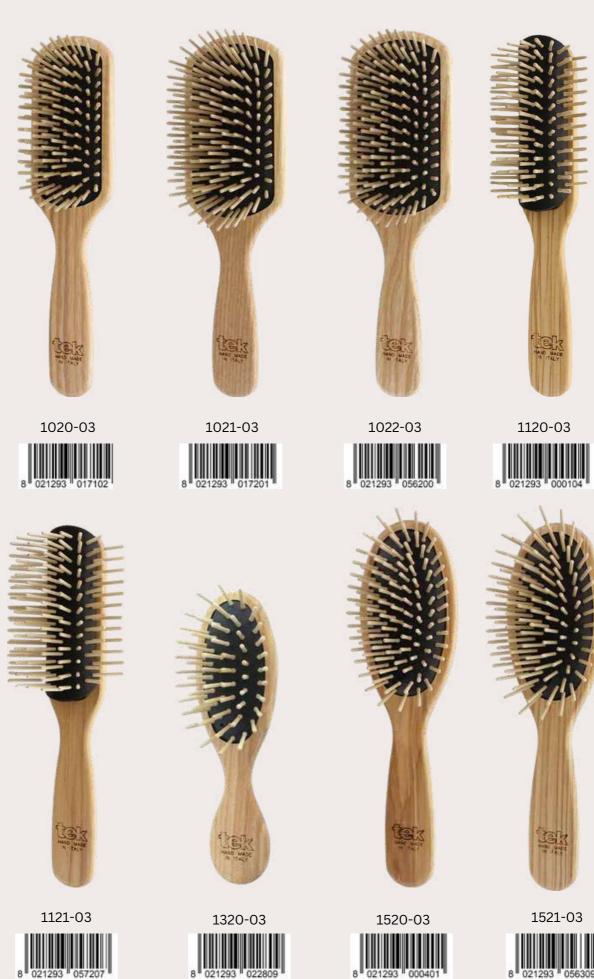

### NATURAL LINE

Hair brushes and combs made of FSC® 100% certified ash wood, handfinished and polished before being treated with linseed oil. The teeth of the brushes, made from FSC® 100% hornbeam wood, rest on a pneumatic backing of pure natural rubber

### BIG OVAL BRUSH WITH SHORT TOOTH

IDEAL FOR: ALL KIND OF HAIR

1520 - 03

#### LARGE RECTANGULAR BRUSH WITH LONG TOOTH

IDEAL FOR: LONG, VERY LONG, THICK, STRAIGHT HAIR

1021 - 03

### BIG OVAL BRUSH WITH SHORT TEETH

IDEAL FOR: ALL KIND OF HAIR

1520 - 0

#### LARGE REMOVABLE BRUSH WITH SHORT TEETH

**IDEAL FOR:** CREATE WAVES AND EFFECTS FOR HAIR STYLING

1120 - 05