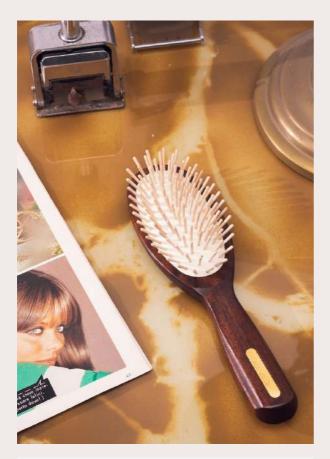

### NATURAL LINE

Hair brushes and combs made of FSC® 100% certified ash wood, handfinished and polished before being treated with linseed oil. The teeth of the brushes, made from FSC® 100% hornbeam wood, rest on a pneumatic backing of pure natural rubber

### BIG OVAL BRUSH WITH SHORT TOOTH

IDEAL FOR: ALL KIND OF HAIR

1520 - 03