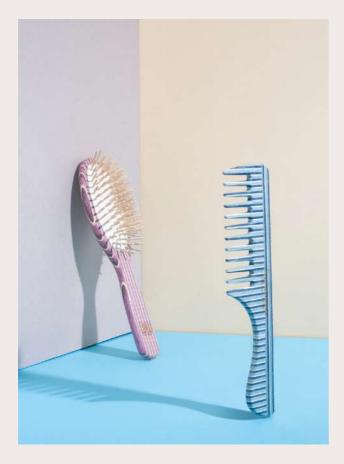

### NATURAL LINE

Hair brushes and combs made of FSC® 100% certified ash wood, handfinished and polished before being treated with linseed oil. The teeth of the brushes, made from FSC® 100% hornbeam wood, rest on a pneumatic backing of pure natural rubber

### COMB WITH HANDLE AND WIDE TEETH

**IDEAL FOR::** APPLYING CREAMS AND CONDITIONERS WHILE WASHING HAIR