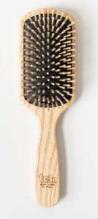

#### LARGE RECTANGULAR BRUSH WITH LONG TOOTH

IDEAL FOR: LONG, VERY LONG, THICK, STRAIGHT HAIR

1021 - 03