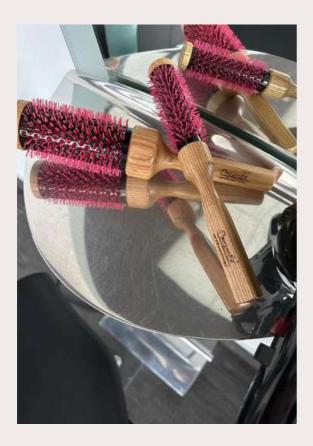

# STYLING

The high performance of CERAMIK ANTIBACTERIC OXY professional brushes, with oxygen roller treatment and made of antibacterial bristle, combines the elegance of FSC® 100% certified ash wood treated with linseed oil and vegetable carnauba wax