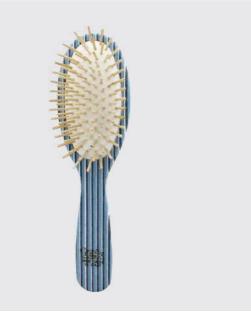

### COMB WITH HANDLE AND WIDE TEETH

**IDEAL FOR::** APPLYING CREAMS AND CONDITIONERS WHILE WASHING HAIR